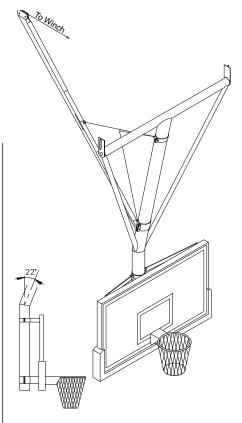

## BASKETBALL BACKSTOPS TB-25S / TB-25S-B

CEILING-SUSPENDED, REAR-FOLDING, REAR BRACED

Providing great stability at tall heights, the TB-25S Basketball Backstop's bent stem reduces space between pivot point and jackknife to assist in avoiding obstructions. Backstops are custom designed so the lateral sway brace intersects the main mast at approximately 54" (1.37 m) above the goal and 18" (46 cm) above the backboard; to ensure maximum rigidity.

## **FEATURES:**

- Fully-welded construction to attachment heights up to 27' 7" (8.41 m).
- **TB-25S-B** Bolt-together construction for installations over 27' 7" (8.41 m).
- Electric winch required for installations over 27' 7" (8.41 m).
- Aut-O-Loc 2 Safety Straps recommended for added protection for players and spectators.