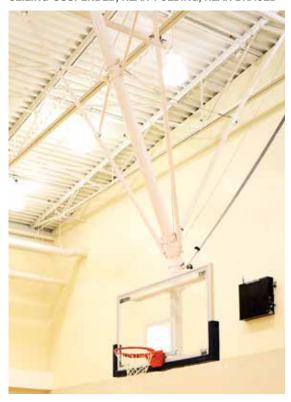

## BASKETBALL BACKSTOPS TB-25S / TB-25S-B

CEILING-SUSPENDED, REAR-FOLDING, REAR BRACED

Providing great stability at tall heights, the TB-25S Basketball Backstop's bent stem reduces space between pivot point and jackknife to assist in avoiding obstructions. Backstops are custom designed so the lateral sway brace intersects the main mast at approximately 54" (1.37 m) above the goal and 18" (46 cm) above the backboard; to ensure maximum rigidity.

## **FEATURES:**

- Fully-welded construction to attachment heights up to 27' 7" (8.41 m).
- **TB-25S-B** Bolt-together construction for installations over 27' 7" (8.41 m).
- Electric winch required for installations over 27' 7" (8.41 m).
- Aut-O-Loc 2 Safety Straps recommended for added protection for players and spectators.