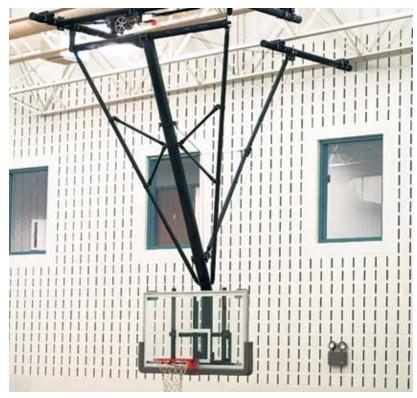

## BASKETBALL BACKSTOPS TB-25S / TB-25S-B

CEILING-SUSPENDED, REAR-FOLDING, REAR BRACED

Providing great stability at tall heights, the TB-25S Basketball Backstop's bent stem reduces space between pivot point and jackknife to assist in avoiding obstructions. Backstops are custom designed so the lateral sway brace intersects the main mast at approximately 54" (1.37 m) above the goal and 18" (46 cm) above the backboard; to ensure maximum rigidity.

## **FEATURES:**

- Fully-welded construction to attachment heights up to 27' 7" (8.41 m).
- **TB-25S-B** Bolt-together construction for installations over 27' 7" (8.41 m).
- Electric winch required for installations over 27' 7" (8.41 m).
- Aut-O-Loc 2 Safety Straps recommended for added protection for players and spectators.